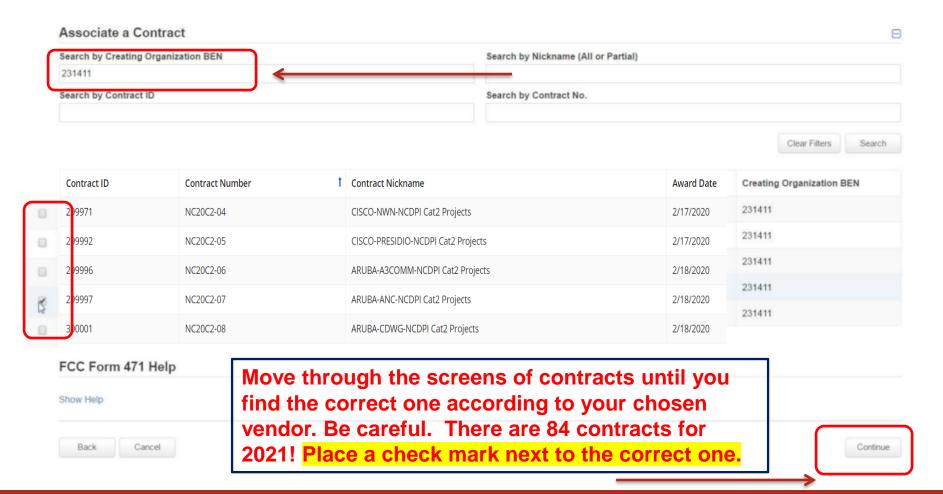

| _                                                           | CONTINUE |

## **Choose Contract**

## E-RATE

### FCC Form 471 - Funding Year 2021 School District 10803 (BEN: 10029) - 234 - Form # 211000147 Last Saved: 2/11/2021 11:42 AM EST Basic Information **Funding Requests** Certify Entity Information Next, you will identify the purchasing agreement type for the product and services you are requesting. **FRN Contract** How are the services for this FRN being purchased? ored in your Profile; you can add a new Contract at any time. Details about your Tariff and Month-to-Month services will be entered in your FRN. **CONTRACT** ✓ MONTH-TO-MONTH FCC Form 471 Help Show Help CANCEL CONTINUE BACK

## NCDPI BEN 231411 - search

## E-RATE



## Start and Expiration Dates

### E-RATE

For all EXCEPT DIT Cabling, Service Start is 7/1/2021. Expiration date for contracts is 6/30/2025 (end of first 5 years, before extensions). DIT SEE BELOW.



Contract Expiration date: 2/28/2023

### Short narrative

### E-RATE

Requests Certify

Narrative

Provide a brief explanation of the products and services that you are requesting, or provide any other relevant information regarding this Funding Request. You should also use this field to describe any updates to your entity data, such as revised student counts, entity relationships, etc, that you were unable to make after the close of the Administrative filing window for profile updates. These changes will be addressed during the application review process. \*

Purchasing 234 Switches for A