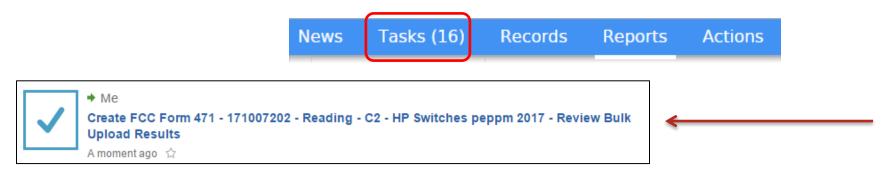

## E-RATE

- After submitting uploaded Template for review, system will return to EPC
  - After 30 seconds (about the time it takes to sing the Jeopardy song), you will receive an e-mail notification with a link to the Bulk Upload Results
  - A "Task" also will appear in your Task Page

Task also will be showing on Landing Page under My Tasks

Create FCC Form 471 - 171007202 - Reading - C2 - HP Switches peppm 2017 - Review Bulk Upload Results