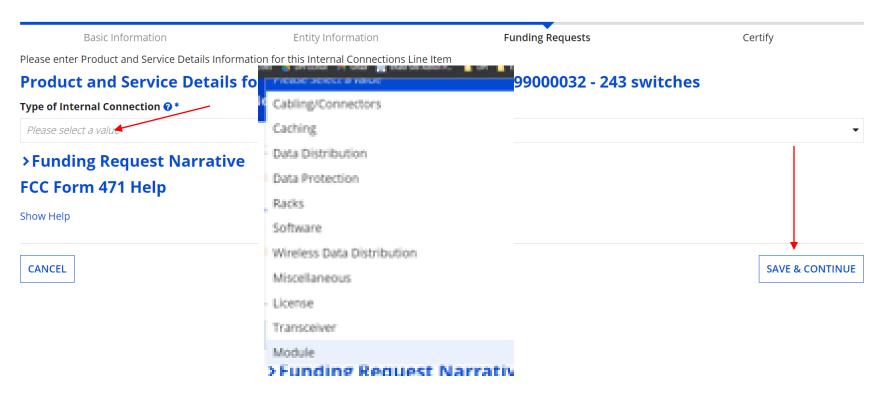

### E-RATE

Fill in all boxes with information provided by vendor on quote!

#### Product and Service Details for new FRN Line Item for FRN #2199000032 - 243 switches

| Type of Internal Connection 🕜 * |                                  |
|---------------------------------|----------------------------------|
| Data Distribution               | <b>▼</b>                         |
| Type of Product *               | Make *                           |
| Switch ▼                        | Cisco Systems                    |
|                                 | Model *                          |
| Installation Included in Price? | ABC123                           |
| YES NO V                        | Lease or Non-Purchase Agreement? |
|                                 | YES NO ✓                         |