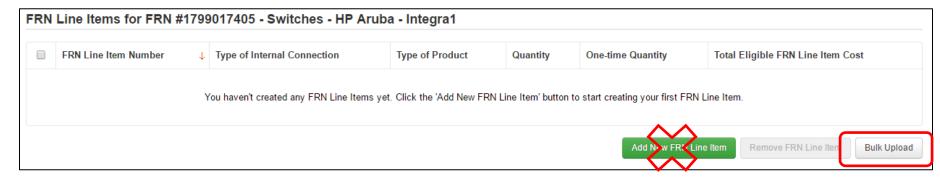

## Where is "Bulk Upload?"

## E-RATE

### Click the Blue Hyperlink – not the check box!

### FCC Form 471 Help

Show Help

BACK DISCARD FORM SAVE & SHARE REVIEW FCC FORM 471

NOTE: If you are NOT using the bulk upload template, but rather hand-keying line items, please jump to directions HERE