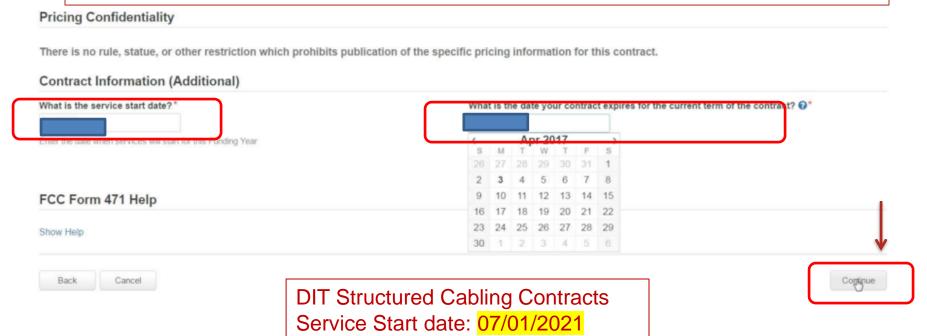

## Start and Expiration Dates

### E-RATE

For all EXCEPT DIT Cabling, Service Start is 7/1/2021. Expiration date for contracts is 6/30/2025 (end of first 5 years, before extensions). DIT SEE BELOW.

Contract Expiration date: 2/28/2023