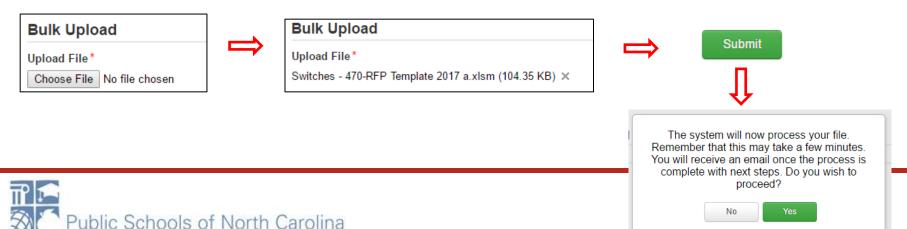

## Bulk Upload!

### E-RATE

This page displays all of the funding request line items for this FRN. Click on a line item number below to edit the line items and their recipients of service. FRN Line Items for FRN #2199000027 - 23 switches Total Eligible FRN Line Item Cost ↓ Type of Internal Connection FRN Line Item Number Type of Product Quantity One-time Quantity You haven't created any FRN Line Items yet. Click the 'Add New FRN Line Item' button to start creating your first FRN Line Item. **REMOVE FRN LINE ITEM** ADD NEW FRN LINE ITEM **BULK UPLOAD** FCC Form 471 Help **Show Help BACK DISCARD FORM SAVE & SHARE SAVE & CONTINUE** 

## Select Template File

### E-RATE

Click "Bulk Upload"

 Then choose the Template file you saved, then "Submit," then "Yes, you want to proceed"