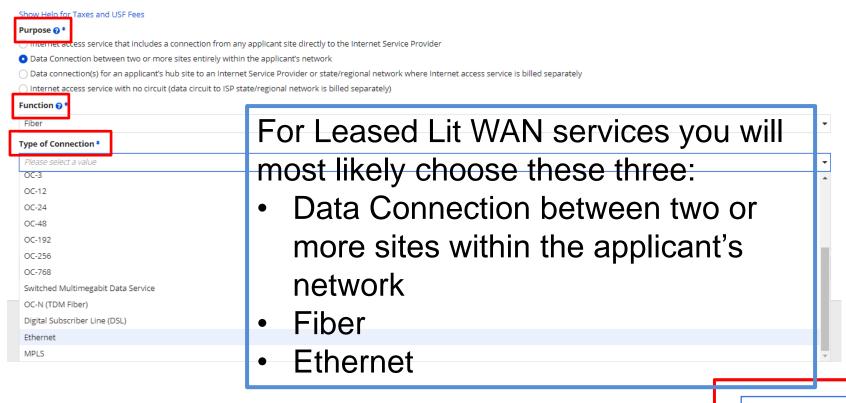

### E-RATE

School District 10803 (BEN: 10029) - XXX School/District/Library C1 XXXX (Internet, WAN, etc.) FYXXX - Form # 211000100

Last Saved: 1/25/2021 11:23 AM EST

| Basic Information                                          | Entity Information                                        | Funding Requests                                | Certify                       |
|------------------------------------------------------------|-----------------------------------------------------------|-------------------------------------------------|-------------------------------|
| Please enter Product and Service Details Information fo    | r this Data Transmission and/or Internet Access Line It   | em                                              |                               |
| Product and Service Details for n                          | ew FRN Line Item for FRN #21990                           | 000107 - XXX School/District/Librar             | y WAN/Internet/Etc. 2021-2022 |
| Show Help for Taxes and USF Fees                           |                                                           |                                                 |                               |
| Purpose 👩 ‡                                                |                                                           |                                                 |                               |
| O Internet access service that includes a connection from  | om any applicant site directly to the Internet Service Pr | ovider                                          |                               |
| O Data Connection between two or more sites entirely       | within the applicant's network                            |                                                 |                               |
| O Data connection(s) for an applicant's hub site to an Ir  | nternet Service Provider or state/regional network whe    | re Internet access service is billed separately |                               |
| O Internet access service with no circuit (data circuit to | ISP state/regional network is billed separately)          |                                                 |                               |
| Function 👩 🍍                                               |                                                           |                                                 |                               |
| Please select a value                                      |                                                           |                                                 | •                             |
| >Funding Request Narrative                                 |                                                           |                                                 |                               |
| FCC Form 471 Help                                          |                                                           |                                                 |                               |
| Show Help                                                  |                                                           |                                                 |                               |
|                                                            |                                                           |                                                 |                               |
| CANGEL                                                     |                                                           |                                                 | SAVE & CONTINUE               |
| CANCEL                                                     |                                                           |                                                 | SAVE & CONTINUE               |
|                                                            |                                                           |                                                 |                               |

### E-RATE

Please enter Product and Service Details Information for this Data Transmission and/or Internet Access Line Item

Product and Service Details for new FRN Line Item for FRN #2199000107 - XXX School/District/Library WAN/Internet/Etc. 2021-2022

# Taxes/Fees

runung nequests ceruity Please enter Product and Service Details Information for this Data Transmission and/or Internet Access Line Item Product and Service Details for new EPN Line Item for FRN #2199000107 - XXX School/District/Library WAN/Internet/Etc. 2021-2022 Show Help for Taxes and USF Fees Purpose ? \* Internet access service that includes a connection from any applicant site directly to the Internet Service Provider O Data Connection between two or more sites entirely within the applicant's network Data connection(s) for an applicant's hub site to an Internet Service Provider or state/regional network where Internet access service is billed separately ( Internet access service with no circuit (data circuit to ISD state/regional network is billed separately) Function @ \* Miscellaneous Type of Connection \* Taxes and USF Fees > Funding Request Narrative FCC Form 471 Help Show Help CANCEL **SAVE & CONTINUE** 