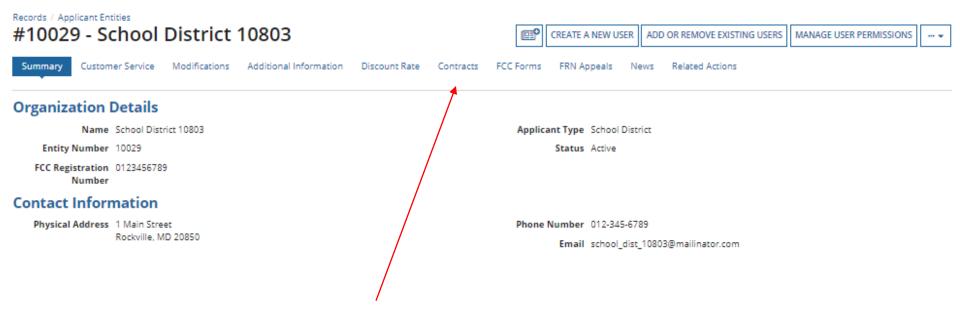

## E-RATE

Click on the "Contracts" link in the menu of items across the center of the organization's page. Then choose MANAGE CONTRACTS