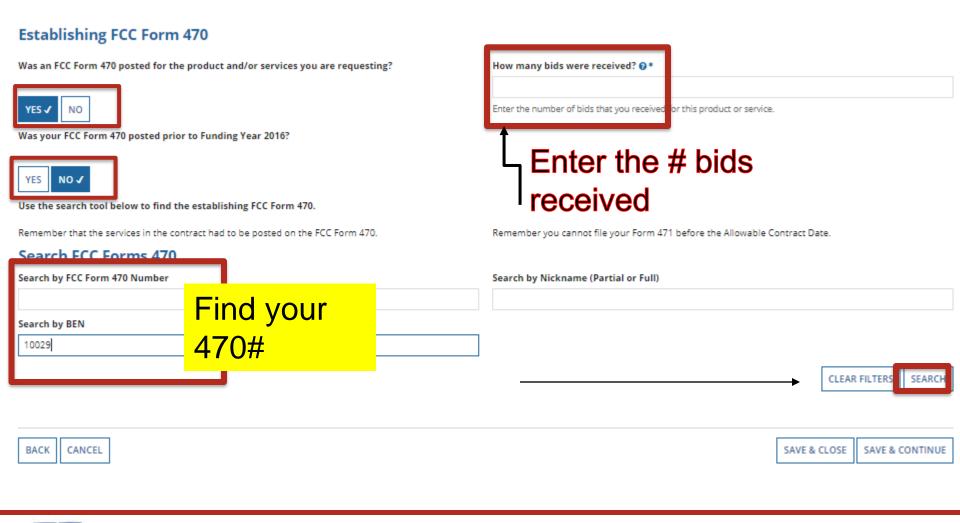

## Establishing Form 470

### F-RATE

| Sea                           | rch FCC Forms 470                       | )                              |              |                                      |                       |                         |                                                                    |  |
|-------------------------------|-----------------------------------------|--------------------------------|--------------|--------------------------------------|-----------------------|-------------------------|--------------------------------------------------------------------|--|
| Search by FCC Form 470 Number |                                         |                                |              | Search by Nickname (Partial or Full) |                       |                         |                                                                    |  |
|                               |                                         |                                |              |                                      |                       |                         |                                                                    |  |
| Sear                          | h by BEN                                |                                |              |                                      |                       |                         |                                                                    |  |
| 10029                         |                                         |                                |              |                                      |                       |                         |                                                                    |  |
|                               |                                         |                                |              |                                      |                       |                         | CLEAR FILTERS SEARCH                                               |  |
|                               | FCC Form 470 Number                     | Nickname 1                     | Funding Year | BEN                                  | BEN Name              | Allowable Contract Date | Service Type                                                       |  |
|                               | 170002416                               | 27-Feb-2017 021645             | 2017         | 10029                                | School District 10803 | 3/27/2017               | Internal Connections; Internet Access and/or<br>Telecommunications |  |
|                               | 180000068                               | BCS FY2018 C1 Wan              | 2018         | 10029                                | School District 10803 | 8/15/2017               | Internal Connections                                               |  |
| ~                             | 180000105                               | Beach County Schools WAN 18-19 | 2018         | 10029                                | School District 10803 | 10/18/2017              | Internet Access and/or Telecommunications                          |  |
|                               |                                         |                                |              |                                      |                       |                         |                                                                    |  |
| BAG                           | BACK CANCEL SAVE & CLOSE SAVE & CONTINU |                                |              |                                      |                       |                         | SAVE & CLOSE SAVE & CONTINUE                                       |  |

Check the correct 470, Save & Continue