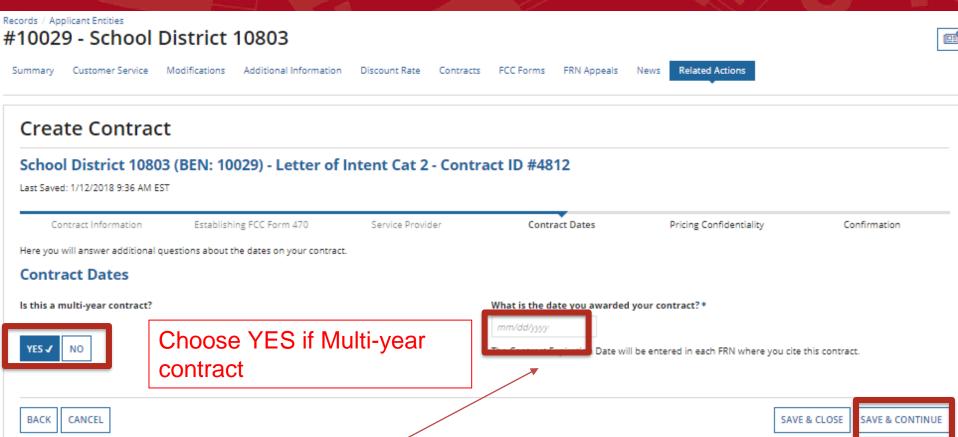

### Multi-Year Contract and Contract Award Date - CAD

**Words of Caution:** Your Contract Award Date is usually the date the BOE approved the contract and the Superintendent or Board Chair signs and dates. This MUST be After the Allowable Contract Date, and Before filing and certifying the Form 471.

### Complete this page ONLY if multi-year contract

### Create Contract

School District 10803 (BEN: 10029) - WAN Contract 1819-2122 - Contract ID #4813

Last Saved: 1/12/2018 11:44 AM EST Pricing Confidentiality Contract Information Establishing FCC Form 470 Service Provider Contract Dates Confirmation Here you will answer additional questions about voluntary extensions on your contract **Contract Dates** Complete Does this contract include voluntary extensions? What is the contract expiration date if all extensions are exercised?\* mm/dd/yyyy according How many extensions are left on the contract? \* to your Enter the number of voluntary extensions that you could still exercise on this contract. What is the total remaining length of the contract if you exercised all extensions (in months)?\* contract! Enter the number of months that would remain in the contract if you exercised all voluntary extensions.