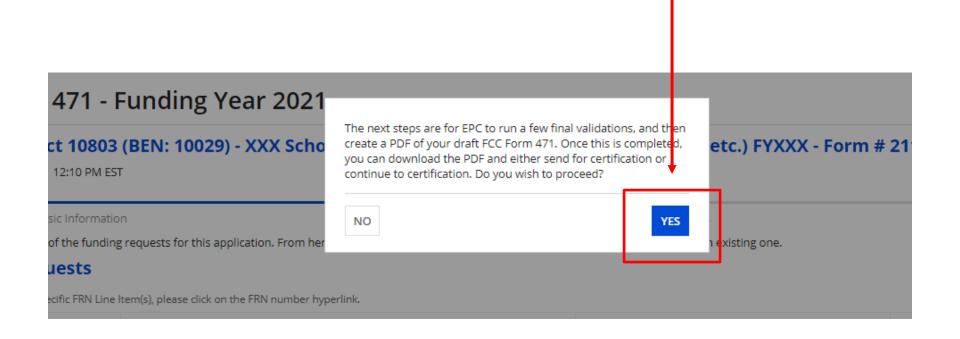

### Pop-up Screen: Choose YES!

### Review Screen

### **E-RATE**

Click REFRESH a couple of times. Watch your TASK bar on the top left.