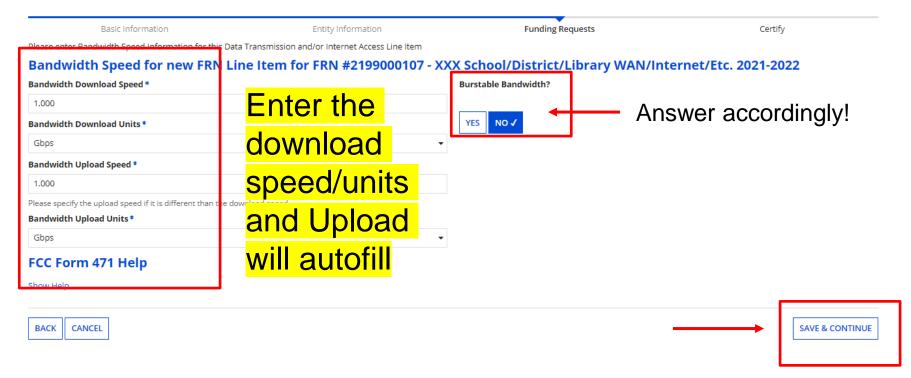

# Bandwidth Speed

### E-RATE

School District 10803 (BEN: 10029) - XXX School/District/Library C1 XXXX (Internet, WAN, etc.) FYXXX - Form # 211000100

Last Saved: 1/25/2021 11:23 AM EST