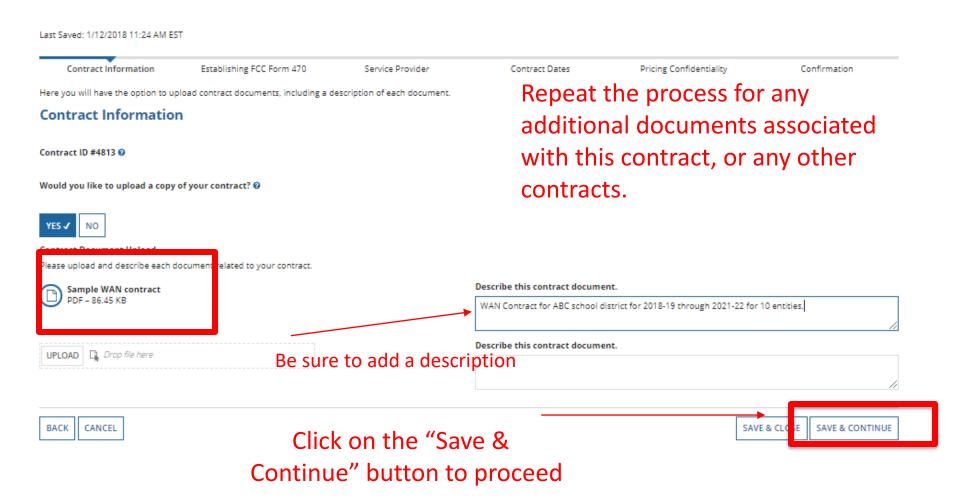

### **Create Contract**

| Contract Information               | Establishing FCC Form 470               | Service Provider              | Contract Dates                   | Pricing Confidentiality | Confirmation |
|------------------------------------|-----------------------------------------|-------------------------------|----------------------------------|-------------------------|--------------|
| Here you will have the option to u | pload contract documents, including a d | lescription of each document. |                                  |                         |              |
| Contract Informatio                | n                                       |                               |                                  |                         |              |
| Contract ID #4812 @                |                                         |                               |                                  |                         |              |
| Would you like to upload a copy    | of your contract? 0                     |                               |                                  |                         |              |
| YES ✓ NO                           |                                         |                               |                                  |                         |              |
| Contract Document Upload           |                                         |                               |                                  |                         |              |
| Please upload and describe each    | document related to your contract.      |                               |                                  |                         |              |
| UPLOAD Drop file here              |                                         |                               | Describe this contract document. |                         |              |
| 1                                  |                                         |                               |                                  |                         | ,            |
|                                    |                                         |                               |                                  |                         |              |

### Upload Contract continued....

### **Create Contract**

School District 10803 (BEN: 10029) - WAN Contract 1819-2122 - Contract ID #4813

Last Saved: 1/12/2018 11:24 AM EST

Contract Information

Establishing FCC Form 470

Service Provider

Contract Dates

### **Supporting Documents**

| Document            | Description                                                                       |
|---------------------|-----------------------------------------------------------------------------------|
| Sample WAN contract | WAN Contract for ABC school district for 2018-19 through 2021-22 for 10 entities. |