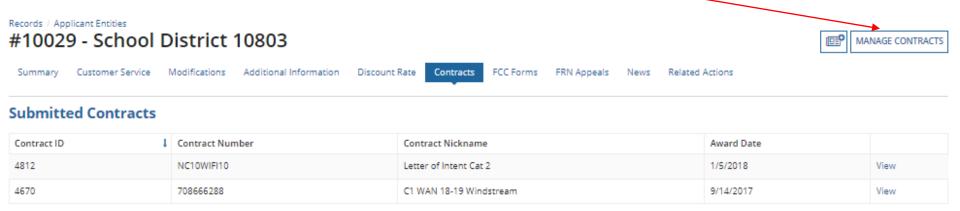

## **Submitted Contracts - List**

### **Submitted Contracts**

| Contract ID 1 | Contract Number | Contract Nickname      | Award Date |      |
|---------------|-----------------|------------------------|------------|------|
| 4812          | NC10WIFI10      | Letter of Intent Cat 2 | 1/5/2018   | View |
|               |                 |                        |            |      |

Submitted contracts appear in the Contracts Module list and can be referenced when filing a Form 471

### Click on the "Manage Contracts" button

**NOTE:** Only submitted contracts appear on this page

Any contracts you have begun creating but not yet submitted and are still in draft form will appear by default in the list