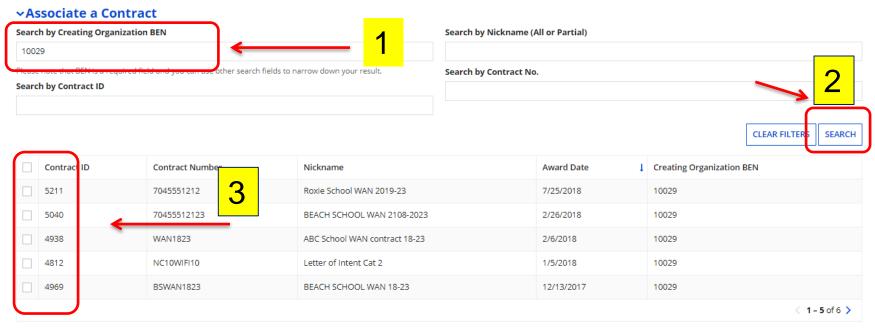

### **Contract Link**

### E-RATE

Next, you will associate a contract to your FRN. Please search for a contract below and select one to associate it to the FRN.

### E-RATE

| <u> </u> | 5040 | 70455512123 | BEACH SCHOOL WAN 2108-2023    | 2/26/2018  | 10029          |
|----------|------|-------------|-------------------------------|------------|----------------|
|          | 4938 | WAN1823     | ABC School WAN contract 18-23 | 2/6/2018   | 10029          |
|          | 4812 | NC10WIFI10  | Letter of Intent Cat 2        | 1/5/2018   | 10029          |
|          | 4969 | BSWAN1823   | BEACH SCHOOL WAN 18-23        | 12/13/2017 | 10029          |
|          |      |             |                               |            | < 1 - 5 of 6 > |