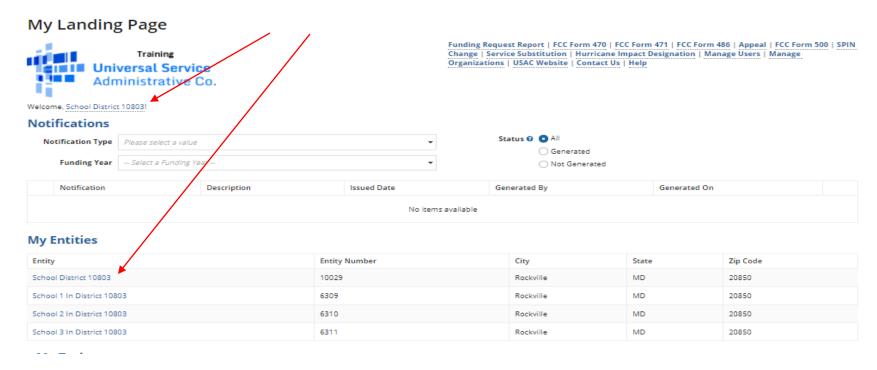

## E-RATE

On your organization's Landing Page, click on the link for the school district or independent school if it is a school not associated with a school district

## 9-l'ate C-l'aternte

Click on the "Contracts" link in the menu of items on the top of the organization's page