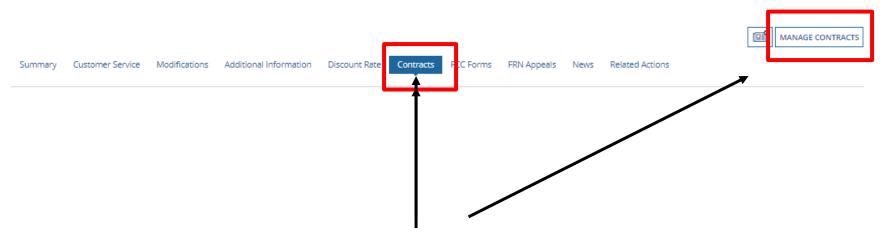

## E-RATE

Click on the "Contracts" link in the menu of items across the center of the organization's page. Then choose MANAGE CONTRACTS