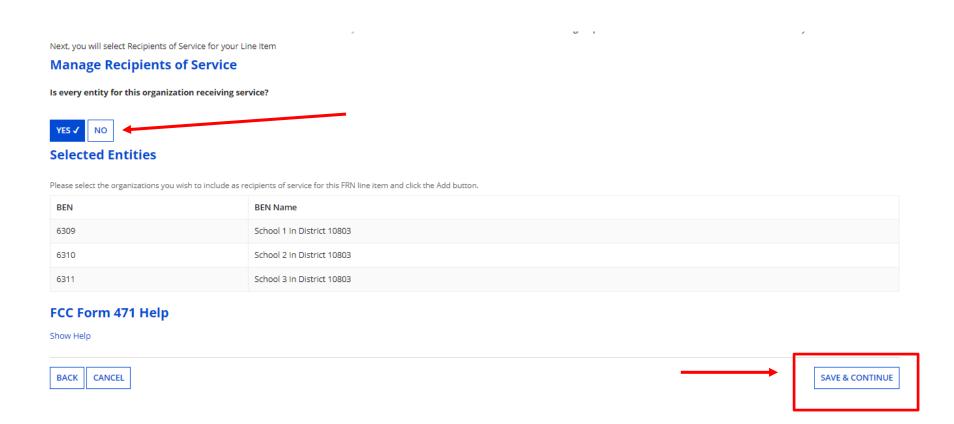

# Recipients of Service

If all entities are receiving service for Line Item (same cost), choose YES.

If not, choose NO and select entities.

| Manag        | ge Rec       | ipients of Service                       |                                                 |                  |                                                                    |               |               |
|--------------|--------------|------------------------------------------|-------------------------------------------------|------------------|--------------------------------------------------------------------|---------------|---------------|
| Is every en  | ntity for t  | his organization receiving service:      | ?                                               |                  |                                                                    |               |               |
| YES N        | ıo√<br>ities |                                          |                                                 |                  |                                                                    |               |               |
| Search by    | Entity No    | umber (Partial or Full)                  |                                                 |                  | Search by Entity Name (Partial or Full)                            |               |               |
| Please e     | enter an e   | ntity number (at least 3 characters to   | enable partial search)                          |                  | Please enter an entity name (at least 3 characters to enable parti | ial search)   |               |
|              |              |                                          |                                                 |                  |                                                                    | APPLY FILTERS | CLEAR FILTERS |
| Please selec | ct the orga  | nizations you wish to include as recipie | nts of service for this FRN line item and click | k the Add button |                                                                    |               |               |
| BEN          | N            |                                          | BEN Name                                        |                  |                                                                    |               |               |
| 630          | 09           |                                          | School 1 In District 10803                      |                  |                                                                    |               |               |
| <u> </u>     | 10           |                                          | School 2 In District 10803                      |                  |                                                                    |               |               |
| 631          | 11           |                                          | School 3 In District 10803                      |                  |                                                                    |               |               |
|              |              |                                          |                                                 |                  |                                                                    |               | ADD           |
| Selecte      | ed Ent       | ities                                    |                                                 |                  |                                                                    |               |               |
| Ent          | tity #       |                                          |                                                 | Entity Name      |                                                                    |               |               |

# Recipients of Service

Once your RoS have been chosen, click ADD and Continue.

| All Entities                                                                   |                                                                           |                                                  |                               |
|--------------------------------------------------------------------------------|---------------------------------------------------------------------------|--------------------------------------------------|-------------------------------|
| Search by Entity Number (Partial                                               | or Full)                                                                  | Search by Entity Name (Partial or Full)          |                               |
| Please enter an entity number (at least 3 characters to enable partial search) |                                                                           | Please enter an entity name (at least 3 characte | ers to enable partial search) |
|                                                                                |                                                                           |                                                  | APPLY FILTERS CLEAR FILTERS   |
| Please select the organizations you wis                                        | h to include as recipients of service for this FRN line item and click th | ne Add button.                                   |                               |
| BEN                                                                            | BEN Name                                                                  |                                                  |                               |
| 6309                                                                           | School 1 In District 10803                                                |                                                  |                               |
| 6310                                                                           | School 2 In District 10803                                                |                                                  |                               |
| 6311                                                                           | School 3 In District 10803                                                |                                                  |                               |
| Selected Entities                                                              |                                                                           |                                                  | ADD                           |
| Entity #                                                                       | E                                                                         | ntity Name                                       |                               |
|                                                                                |                                                                           | No items available                               |                               |
| FCC Form 471 Help                                                              |                                                                           |                                                  |                               |
| Show Help                                                                      |                                                                           |                                                  |                               |
|                                                                                |                                                                           |                                                  |                               |