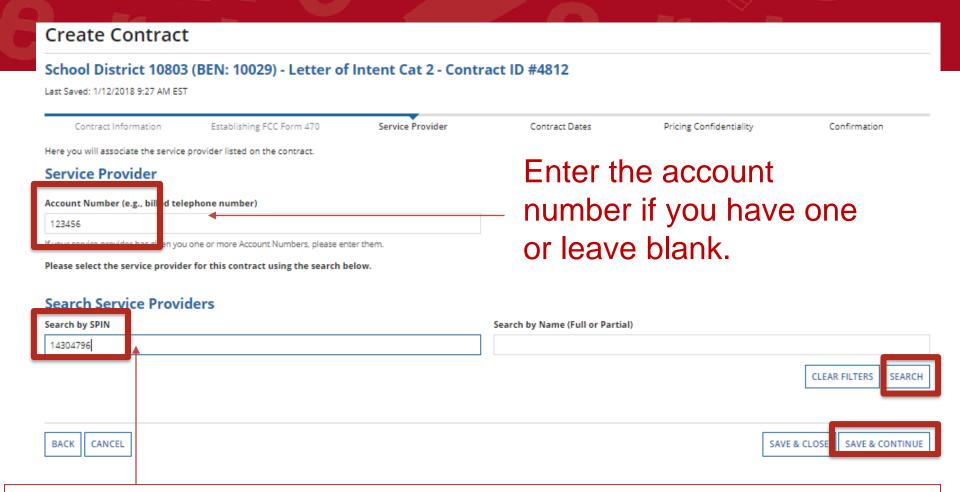

Here you will enter preliminary information about this contract, as well as your account number, if you know it.

### **Contract Information**

| Enter a nickname to easily identify this contract ** | Provide a Nickname for the contract     |
|------------------------------------------------------|-----------------------------------------|
| WAN Contract 1819-2122                               | that will serve as a reminder. Type the |
| Contract Number ©                                    | Contract number, can use billing acct.  |
| 7045551212                                           | number if you don't have one.           |

### Choose Service Provider – Use SPIN Search

Enter the SPIN, click Search. When the results are in, click the checkbox in front of the SPIN number and Save & Continue.