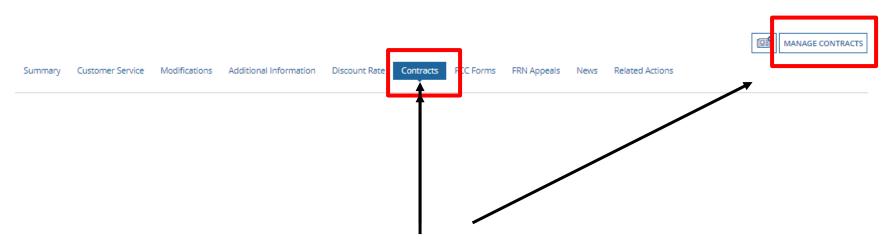

# Where is the contracts module? E-RATE

- From My Applicant Landing Page, click on the
  - "Welcome xxx !" hyperlink
  - Below is the "Summary" page where you will find the hyperlink to the Contracts Module

| Summary Customer Service Modifications Additional Infor | mation Discount Rate Contra | cts FCC Forms FRN Appeals News Related Actions |
|---------------------------------------------------------|-----------------------------|------------------------------------------------|
| Organization Details                                    | •                           |                                                |
| Name School District 10803                              |                             | Applicant Type School District                 |
| Entity Number 10029                                     |                             | Status Active                                  |
| FCC Registration 0123456789<br>Number                   |                             |                                                |
| Contact Information                                     |                             |                                                |
|                                                         |                             |                                                |
|                                                         |                             |                                                |
|                                                         |                             |                                                |

# Manage Contract button

Click on the "Contracts" link in the menu of items across the center of the organization's page. Then choose MANAGE CONTRACTS

E-RA