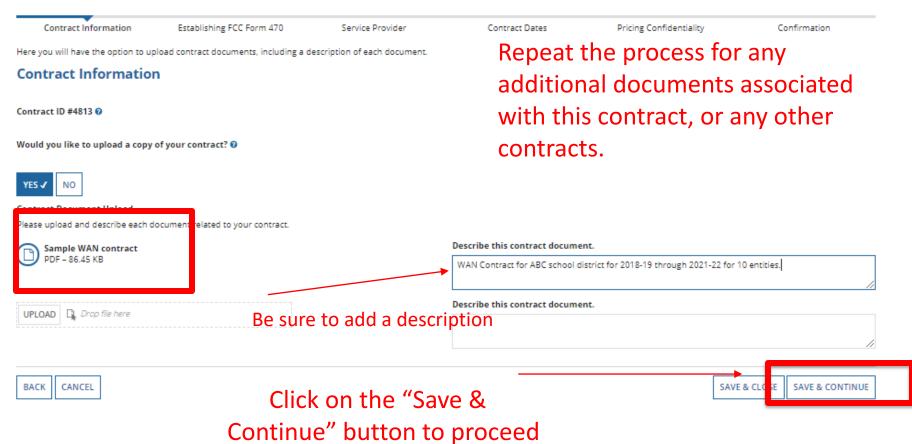

# Always Upload a Copy of your Contracts! E-RATE

# Find and upload your contract from your local computer or shared drive

#### School District 10803 (BEN: 10029) - Letter of Intent Cat 2 - Contract ID #4812

Last Saved: 1/12/2018 9:01 AM EST

| Contract Information                | Establishing FCC Form 470                | Service Provider             | Contract Dates                | Pricing Confidentiality | Confirmation            |
|-------------------------------------|------------------------------------------|------------------------------|-------------------------------|-------------------------|-------------------------|
| Here you will have the option to up | pload contract documents, including a de | escription of each document. |                               |                         |                         |
| Contract Informatio                 | n                                        |                              |                               |                         |                         |
| Contract ID #4812 🕢                 |                                          |                              |                               |                         |                         |
| Vould you like to upload a copy     | of your contract? 😡                      |                              |                               |                         |                         |
| YES 🗸 NO                            |                                          |                              |                               |                         |                         |
| Contract Document Upload            |                                          |                              |                               |                         |                         |
| lease upload and describe each d    | locument related to your contract.       |                              |                               |                         |                         |
| UPLOAD                              | 4                                        |                              | Describe this contract docume | ent.                    |                         |
|                                     | i                                        |                              |                               |                         | /                       |
|                                     |                                          |                              |                               |                         |                         |
|                                     | - "UDIOAD" butto                         |                              | contract Cive                 |                         | & CLOSE SAVE & CONTINUE |

moment to upload once you pick the file. Or DRAG and DROP the file.

#### **Supporting Documents**

| Document            | Description                                                                       |
|---------------------|-----------------------------------------------------------------------------------|
| Sample WAN contract | WAN Contract for ABC school district for 2018-19 through 2021-22 for 10 entities. |