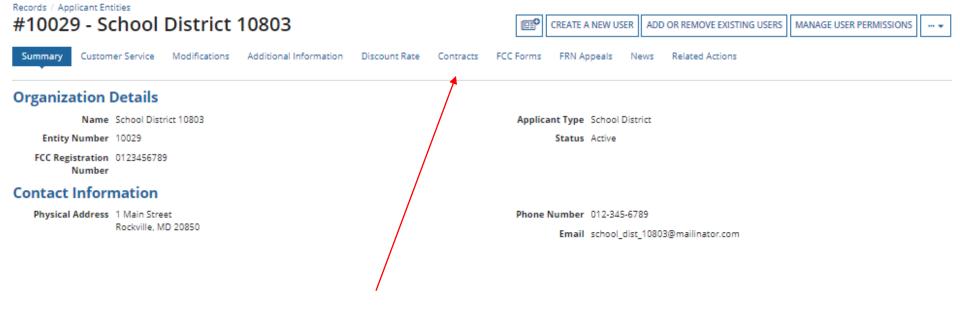

# Manage Contract button

Click on the "Contracts" link in the menu of items across the center of the organization's page. Then choose MANAGE CONTRACTS

E-RA

### Click on the "Manage Contracts" button

| #10029 - School District 10803 |                                           |                                                    |                |      |  |  |  |  |
|--------------------------------|-------------------------------------------|----------------------------------------------------|----------------|------|--|--|--|--|
| Summary Customer Service       | Modifications Additional Information Disc | count Rate Contracts FCC Forms FRN Appeals News Re | alated Actions |      |  |  |  |  |
| Submitted Contracts            | Submitted Contracts                       |                                                    |                |      |  |  |  |  |
| Contract ID                    | Contract Number                           | Contract Nickname                                  | Award Date     |      |  |  |  |  |
| 4812                           | NC10WIFI10                                | Letter of Intent Cat 2                             | 1/5/2018       | View |  |  |  |  |
|                                |                                           |                                                    |                |      |  |  |  |  |