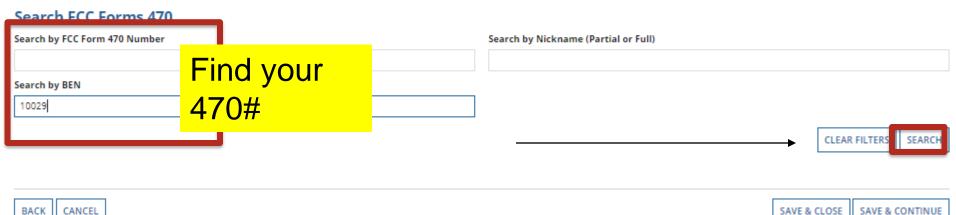

#### **Establishing FCC Form 470**

Was an FCC Form 470 posted for the product and/or services you are requesting?

Was your FCC Form 470 posted prior to Funding Year 2016?

Use the search tool below to find the establishing FCC Form 470.

Remember that the services in the contract had to be posted on the FCC Form 470.

| How many bi   | ids were received? 🛛 *        |
|---------------|-------------------------------|
|               |                               |
| Enter the num | ber of bids that you received |
| 1             |                               |
| LЕ            | nter the                      |
|               |                               |
| l re          | eceived                       |
|               |                               |

#### Search FCC Forms 470

| Search by FCC Form 470 Number | Search by Nickname (Partial or Full) |
|-------------------------------|--------------------------------------|
|                               |                                      |
| Search by BEN                 |                                      |
| 10029                         |                                      |

FCC Form 470 Number 1 Funding Year Nickname BEN BEN Name Allowable Contract Date Service Type Internal Connections: Internet Access and/or 27-Feb-2017 021645 170002416 2017 10029 School District 10803 3/27/2017 Telecommunications BCS FY2018 C1 Wan 180000068 2018 10029 School District 10803 8/15/2017 Internal Connections 180000105 Beach County Schools WAN 18-19 2018 10029 School District 10803 10/18/2017 Internet Access and/or Telecommunications BACK CANCEL SAVE & CLOSE SAVE & CONTINUE

### Check the correct 470, Save & Continue