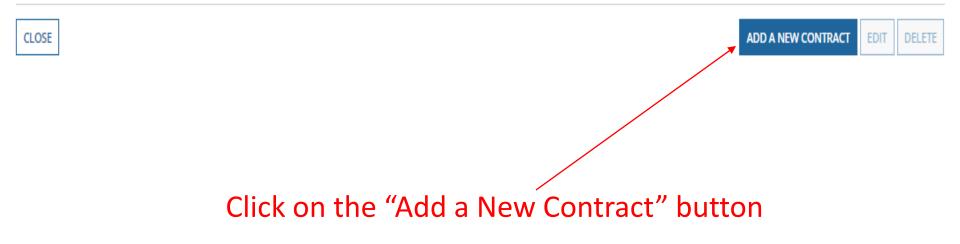

# Add New Contract button

Use the dropdown to select the type of contract you would like to edit or remove. Click the Add a New Contract button at any time to create a new contract for your organization.

#### My Contract Drafts

You have no contract drafts for this organization. Click the Add a New Contract button to create a new contract.

E-RATE

#### Contracts - School District 10803 (BEN: 10029)

Use the dropdown to select the type of contract you would like to edit or remove. Click the Add a New Contract button at any time to create a new contract for your organization.

#### My Contract Drafts

The grid below contains all of your draft contracts created for this organization.

- · To edit a draft contract, select 1 contract from the grid and click the Edit button at the bottom of the form.
- · To delete a draft contract, select up to 5 contracts from the grid and click the Delete button at the bottom of the form.