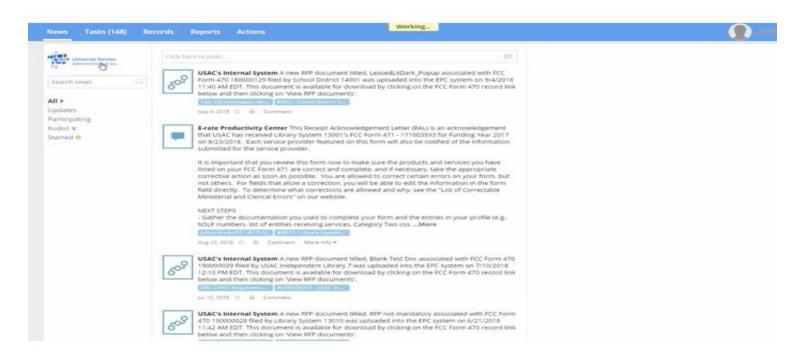

#### News Feed

# In the darker blue bar at the top, click on "NEWS" to view information