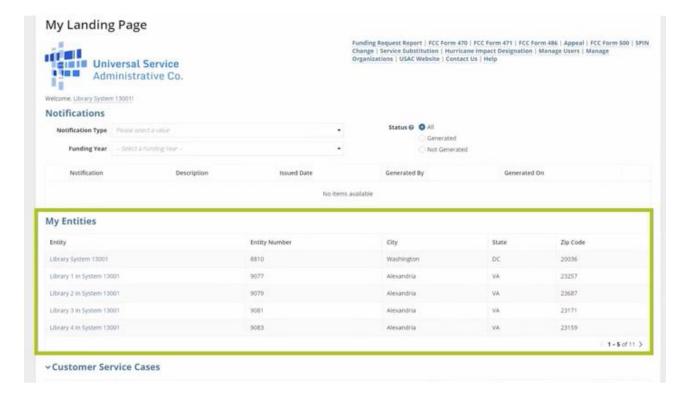

#### My Landing Page Funding Request Report | FCC Form 470 | FCC Form 471 | FCC Form 486 | Appeal | FCC Form 500 | SPIN Change | Service Substitution | Hurricane Impact Designation | Manage Users | Manage Organizations | USAC Website | Contact Us | Help **GININ** Universal Service Administrative Co. Welcome, Library System 130011 Notifications Status @ O All Notification Type Please select a value .... Generated **Funding Year** . Not Generated Notification Description **Issued Date** Generated By Generated On No items available **My Entities** Entity Entity Number City State Zip Code Library System 13001 8810 Washington DC. 20036 Library 1 in System 13001 9077 Alexandria VA. 23687 Library 2 In System 13001 Alexandria 5075 VA Library 3 In System 13001 9081 Alexandria VA. 23171 Library 4 In System 13001 1083 Alexandria VA. 23159 1-5 of 11 3

#### How to Update a Parent Entity Profile

From the landing page, click the parent entity name, either from the Welcome message at the top of the page or the first entry in the **My Entities** section.