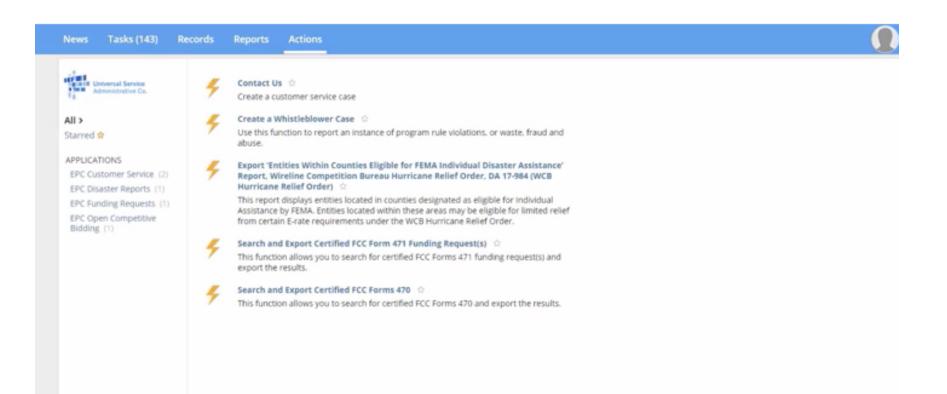

|
| Library 3 In System 130 | 01                                                  |           |         | 9081          | Alexandria                                                                                        | VA                           | 23171                                                        |
| Library 4 In System 130 | 01                                                  |           |         | 9083          | Alexandria                                                                                        | VA                           | 23159                                                        |



#### News Feed

# In the darker blue bar at the top, click on "NEWS" to view information





## Tasks





### Records





### Reports





### Actions





### **Billed Entity Profile Page**





### Manage Entities

|                             | rary System 13001                            | mation Discount Rate Contracts FCC Forms FRN Appeals News Related Actions |
|-----------------------------|----------------------------------------------|---------------------------------------------------------------------------|
| Organization [              | Details                                      |                                                                           |
| -                           | Library System 13001                         | Applicant Type Library System                                             |
| Entity Number               | 8810                                         | Status Active